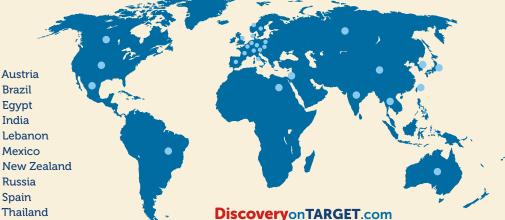

## **30 Countries** Represented

USA (63%) Korea (7%) Japan (5%) United Kingdom (3%)

Canada France Belgium

China Germany Switzerland Sweden Czech Republic

Denmark Norway **Taiwan** 

The Netherlands

Israel Italy Poland Australia Austria Brazil Egypt India Lebanon Mexico New Zealand Russia